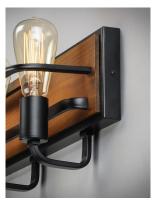

## PRODUCT DESCRIPTION

Featuring Black finished frames with Ashbury wood combining a Rustic look with a Contemporary flare. Your choice of lamp can either contemporize or industrialize this look. Versatile in its style and affordable in its price, this collection is a must have.

#### **MEASUREMENTS**

DIMENSION : 15.75" L 7.25" H x 6" Ext **BACK PLATE** : 15.7" W x 5" H x 4.75" HCO

HANGING WEIGHT : 3.77 lb

#### **FINISHES OPTION**

Black / Ashbury (BKASB)