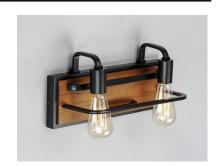

## PRODUCT DESCRIPTION

Featuring Black finished frames with Ashbury wood combining a Rustic look with a Contemporary flare. Your choice of lamp can either contemporize or industrialize this look. Versatile in its style and affordable in its price, this collection is a must have.

#### **MEASUREMENTS**

DIMENSION : 15.75" L 7.25" H x 6" Ext **BACK PLATE** : 15.7" W x 5" H x 4.75" HCO

HANGING WEIGHT : 3.77 lb

#### **FINISHES OPTION**

Black / Ashbury (BKASB)