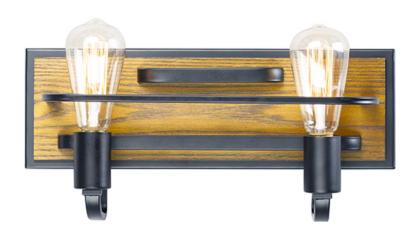

## PRODUCT DESCRIPTION

Featuring Black finished frames with Ashbury wood combining a Rustic look with a Contemporary flare. Your choice of lamp can either contemporize or industrialize this look. Versatile in its style and affordable in its price, this collection is a must have.

#### **MEASUREMENTS**

DIMENSION : 15.75" L 7.25" H x 6" Ext **BACK PLATE** : 15.7" W x 5" H x 4.75" HCO

HANGING WEIGHT : 3.77 lb

#### **FINISHES OPTION**

Black / Ashbury (BKASB)